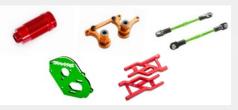

- Gearing
  - Any stock pinion/spur combo for Traxxas Slash Mudboss - No locked differentials
- Batterv
  - 2s LiPo battery only
  - 2844R 2s 5200, 2843X 2s 5800mAh, or 2869X 7600mAh
- Allowed Traxxas upgrades:
  - 2531 Front Arms (color options) 3631 Rear Arms (color options)
  - 3632 Caster Blocks
  - 3652 Stub Axle Carriers
- 3636 Steering Blocks - 3743 Bell Crank/Drag Link
- 9490 Transmission Motor Plate