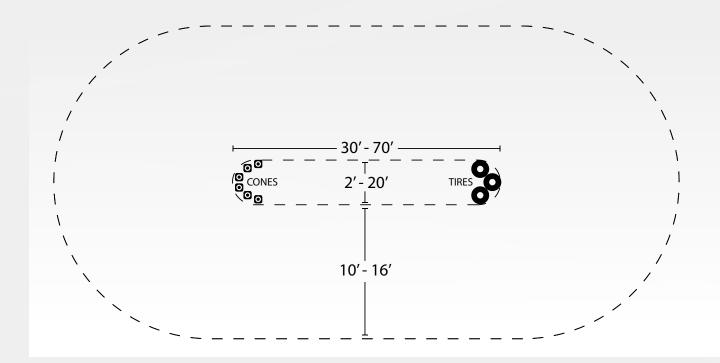

OVAL TRACK SETUP

Some hobby dealers or local clubs already have purpose built oval tracks. The more oval tracks there are, the more sales opportunities there will be. It is easy to build a track on any surface. You can build one at your store and many customers will want to build them in their backyards. These are the typical dimensions for a Slash Mudboss Track - you can adjust as needed to suit your available space.

#### • Track Surface Options

- Pavement
- Dirt
- Grass (mowed down short)
- Carpet
- Size

- 20'x40' to 60' x120'

- Supplies
  - Cones, car/truck tires, or agricultural plow discs can be used to create corners
  - Fire hose, 4"x 4" or 2"x 4" lumber, PVC pipe, or corrugated drainage pipe to create the perimeter