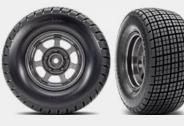

#### Electronics

- Stock BL-2s electronic speed control and motor - TQ transmitter and receiver
- Shocks
  - GTR, must have at least 5mm of movement
- Servo
  - 2075, 2277, 2250, 2255, or 2280
- Tires
  - Stock Traxxas Hoosier Angle Block
  - No tire prep or saucing

## **SEASON POINTS INCENTIVE**

Incentivize a season-long buy-in with a full set of Slash Mudboss Hoosier® Tires free of charge (a \$50 value!) at sign up.