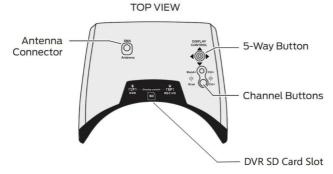

- Brightness and Contrast: Slide the 5-way button left and right or forward and back for contrast and brightness adjustment.
- Channel Selection: Short press channel Up(CH+)/ Down(CH-) button to incrementally increase/decrease the channels. Long press and release the Up(CH+) button to change band; long press and release the Up(CH-) button to do auto scan active channel.
- DVR Recording: Vertically depress the 5-way button and listen for the short beep to start and stop recording video from the live feed. Long-press the 5-way button to enter the DVR menu and browse/play content. This DVR has no auto save recording file function, need to manually stop recording to save file.

## Control Diagram:

Fat Shark 3