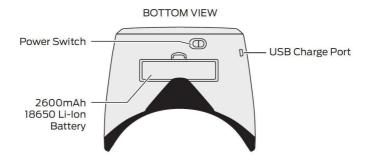

## **Headset Operation**

 Battery Charging: The battery in the headset is a standard 18650 2600mAh Li-ion cell, and can be charged with built-in charger by connecting a micro USB power supply to the headset.

## Control Diagram:

Fat Shark 3