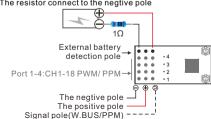

Flash slowly Interface definition

Red wire connect to the positive pole The resistor connect to the negtive pole