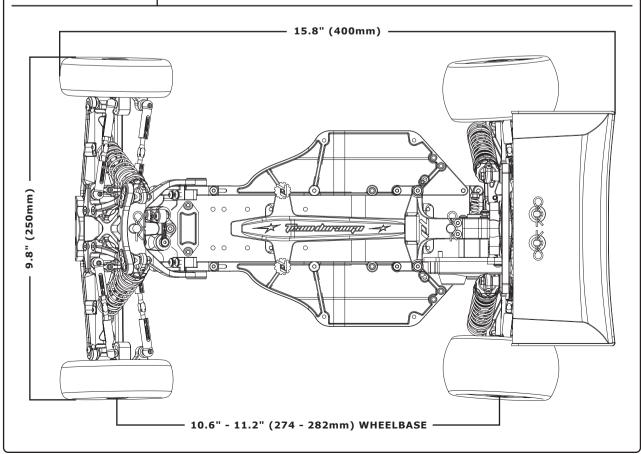

## **DIMENSIONS**

| LENGTH:              | 15.8" (400mm)                                                   |
|----------------------|-----------------------------------------------------------------|
| WIDTH:               | 9.8" (250mm)                                                    |
| WHEELBASE:           | 10.6" - 11.2" (274 - 282mm)                                     |
| RACING WEIGHT:       | 1.7kg (3.6lbs) APPROX (DEPENDANT ON ELECTRICAL ITEMS INSTALLED) |
| INTERNAL GEAR RATIO: | 2.6:1                                                           |